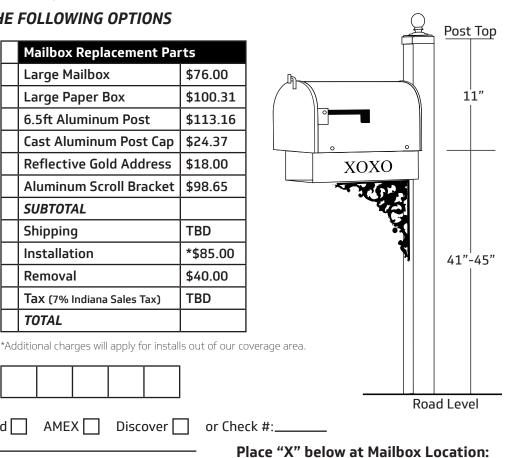

# PLEASE CHOOSE FROM THE FOLLOWING OPTIONS

| Complete Mailbox Unit |             | Mailbox Repl    |
|-----------------------|-------------|-----------------|
| Mailbox               | \$393.77    | Large Mailbo    |
| Sales Tax             | \$27.56     | Large Paper     |
| TOTAL IF PICKING UP   | \$421.33    | 6.5ft Aluminu   |
| TOTAL IS SHIPPING     | \$481.33    | Cast Aluminu    |
|                       |             | Reflective Go   |
| Complete Mailbox Unit | w/ Install  | Aluminum Sc     |
| Mailbox               | \$393.77    | SUBTOTAL        |
| Sales Tax             | \$27.56     | Shipping        |
| Installation          | *\$85.00    | Installation    |
| TOTAL W/ INSTALL ONLY | \$506.33    | Removal         |
| TOTAL + REMOVAL       | \$546.33    | Tax (7% Indiana |
| TOTAL + TEMPORARY ME  | \$ \$536.33 | ΤΟΤΔΙ           |

| Mailbox Replacement Par    | rts      |
|----------------------------|----------|
| Large Mailbox              | \$76.00  |
| Large Paper Box            | \$100.31 |
| 6.5ft Aluminum Post        | \$113.16 |
| Cast Aluminum Post Cap     | \$24.37  |
| Reflective Gold Address    | \$18.00  |
| Aluminum Scroll Bracket    | \$98.65  |
| SUBTOTAL                   |          |
| Shipping                   | TBD      |
| Installation               | *\$85.00 |
| Removal                    | \$40.00  |
| Tax (7% Indiana Sales Tax) | TBD      |
| TOTAL                      |          |