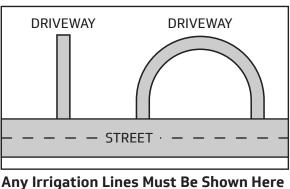

#### Please allow 3 weeks from receipt of payment for pickup and install orders, it may take longer during times of heavy demand for our mailboxes. Site must be finish graded and ready for install to avoid additional \$85.00 trip fees. Irrigation lines must be marked on this form to avoid damage. B SIGN GROUP is not liable for damage to irrigation lines not marked on this form. Mailboxes will be installed in a manner consistent with US Postal Regulations. All Mailbox orders must be prepaid. \$30.00 Returned Check Fee Applicable.

Irrigation Lines? YES

fred@bsigngroup.com

NO

812-949-7446 or 888-561-0007 TOLL FREE 502-561-0051 FAX

B SIGN GROUP 4239 Earnings Way , New Albany, IN 47150

bsigngroup.com